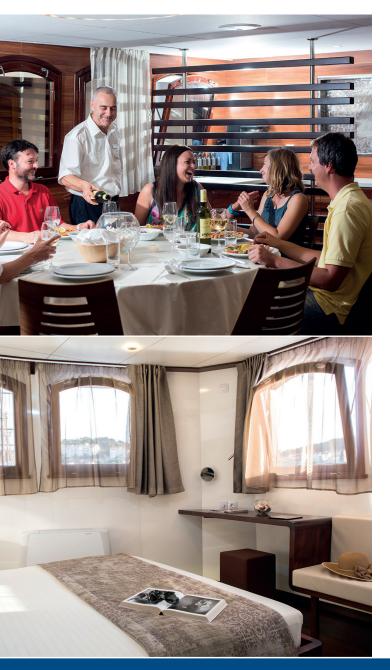

This vessel is equipped with 20 cabins for up to 40 persons, each with air condition, private bathroom and 2 to 3 windows. 2 TVs (satellite) and Wi-7i connection are available for free