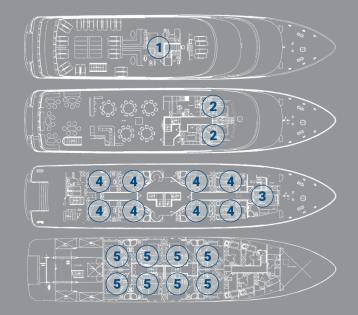

CORÓNA

| Sun Deck                  |                      |
|---------------------------|----------------------|
| 1 cabin double            |                      |
| <b>1</b> Type A+          | 15 m²                |
| Salon Deck                |                      |
| 2 cabins double           |                      |
| 2 Type A+                 | 15-16 m <sup>2</sup> |
| Main Deck                 |                      |
| 1 cabin double            |                      |
| <b>з</b> Туре А+          | 16-17 m²             |
| 6 cabins double           |                      |
| <b>4</b> Туре А           | 14 m²                |
| 2 cabins twin (2 single b | eds)                 |
| 4 Туре А                  | 14 m²                |
| Lower Deck                |                      |
| 2 cabins triple (1 double | bed / 1 single bed)  |
| 5 Type B                  | 17-18 m²             |
| 6 cabins double           |                      |
| 5 Type B                  | 17-18 m <sup>2</sup> |

CORÔNA

Name of the boat: MV Corona Length: 44.3 m / Width: 9.2 m / Weight: 495 t

deck (type A +):

8 cabins on the main deck (type A): 6 cabins double (main deck), approx. 14 m<sup>2</sup>
2 cabins twin (2 single beds/main deck), approx. 14 m<sup>2</sup>

## 4 cabins on main deck, salon deck and sun

• 2 cabins double (salon deck), approx. 15-16 m<sup>2</sup> • 1 cabin double (sun deck), approx. 15 m<sup>2</sup> • 1 cabin double (main deck), approx. 16-17m<sup>2</sup> Each cabin equipped with two windows (95 x 80 cm, opening possible), one porthole (20 cm wide) in the bathroom (which can be opened)

Each cabin equipped with two windows (95 x 80 cm, opening possible), one porthole (20 cm wide) in the bathroom (which can be opened)

- 8 cabins on the lower deck (type B):
- 2 cabins triple (1 double bed access from left and right side, 1 single bed/lower deck), 17-18 m<sup>2</sup>
- 6 cabins double (lower deck), 17-18 m<sup>2</sup> The cabins on the lower deck are equipped with a ventilator. Lower cabins have got two portholes in the cabin.